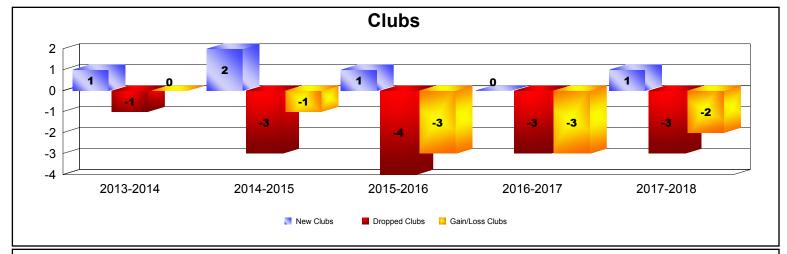

| Year      | New<br>Clubs | Dropped<br>Clubs | Gain/<br>Loss<br>Clubs | New<br>Members | Charter<br>Members | Reinstate<br>Members | Transfer<br>Members | Total<br>Member<br>Added | Total<br>Members<br>Dropped | Gain/<br>Loss<br>Members |
|-----------|--------------|------------------|------------------------|----------------|--------------------|----------------------|---------------------|--------------------------|-----------------------------|--------------------------|
| 2013-2014 | 1            | -1               | 0                      | 1034           | 20                 | 8                    | 33                  | 1095                     | -611                        | 484                      |
| 2014-2015 | 2            | -3               | -1                     | 1055           | 76                 | 11                   | 6                   | 1148                     | -741                        | 407                      |
| 2015-2016 | 1            | -4               | -3                     | 766            | 20                 | 5                    | 14                  | 805                      | -809                        | -4                       |
| 2016-2017 | 0            | -3               | -3                     | 552            | 0                  | 10                   | 11                  | 573                      | -764                        | -191                     |
| 2017-2018 | 1            | -3               | -2                     | 521            | 22                 | 7                    | 6                   | 556                      | -643                        | -87                      |
| Average   | 1            | -3               | -2                     | 786            | 28                 | 8                    | 14                  | 835                      | -714                        | 122                      |