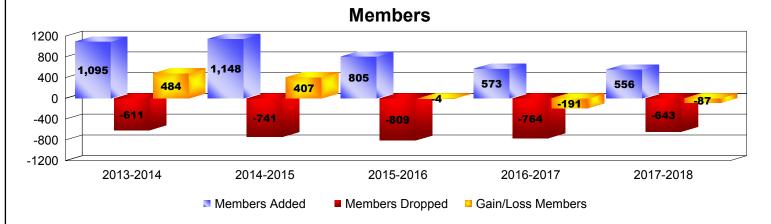

| Year      | New<br>Clubs | Dropped<br>Clubs | Gain/<br>Loss<br>Clubs | New<br>Members | Charter<br>Members | Reinstate<br>Members | Transfer<br>Members | Total<br>Member<br>Added | Total<br>Members<br>Dropped | Gain/<br>Loss<br>Members |
|-----------|--------------|------------------|------------------------|----------------|--------------------|----------------------|---------------------|--------------------------|-----------------------------|--------------------------|
| 2013-2014 | 1            | -1               | 0                      | 1034           | 20                 | 8                    | 33                  | 1095                     | -611                        | 484                      |
| 2014-2015 | 2            | -3               | -1                     | 1055           | 76                 | 11                   | 6                   | 1148                     | -741                        | 407                      |
| 2015-2016 | 1            | -4               | -3                     | 766            | 20                 | 5                    | 14                  | 805                      | -809                        | -4                       |
| 2016-2017 | 0            | -3               | -3                     | 552            | 0                  | 10                   | 11                  | 573                      | -764                        | -191                     |
| 2017-2018 | 1            | -3               | -2                     | 521            | 22                 | 7                    | 6                   | 556                      | -643                        | -87                      |
| Average   | 1            | -3               | -2                     | 786            | 28                 | 8                    | 14                  | 835                      | -714                        | 122                      |