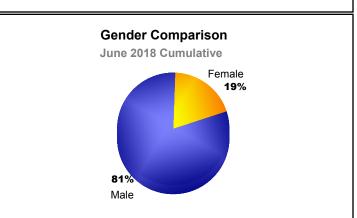

| -809                        | -4                       |
| 2016-2017 | 0            | -3               | -3                     | 552            | 0                  | 10                   | 11                  | 573                      | -764                        | -191                     |
| 2017-2018 | 1            | -3               | -2                     | 521            | 22                 | 7                    | 6                   | 556                      | -643                        | -87                      |
| Average   | 1            | -3               | -2                     | 786            | 28                 | 8                    | 14                  | 835                      | -714                        | 122                      |









MBR0065 Page 1 of 1 12/7/2018 1:23:18PM