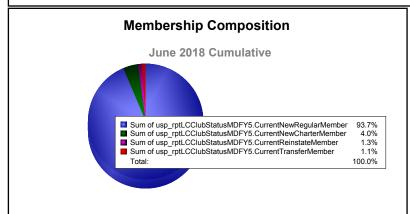

| -809                        | -4                       |
| 2016-2017 | 0            | -3               | -3                     | 552            | 0                  | 10                   | 11                  | 573                      | -764                        | -191                     |
| 2017-2018 | 1            | -3               | -2                     | 521            | 22                 | 7                    | 6                   | 556                      | -643                        | -87                      |
| Average   | 1            | -3               | -2                     | 786            | 28                 | 8                    | 14                  | 835                      | -714                        | 122                      |









MBR0065 Page 1 of 1 12/7/2018 1:23:18PM